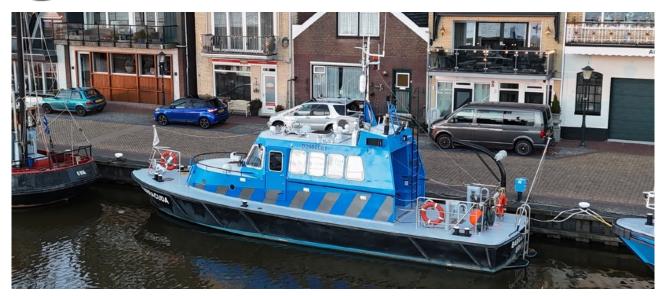

| Built                      | The Netherlands                                                                                                                                            |
|----------------------------|------------------------------------------------------------------------------------------------------------------------------------------------------------|
| Building material          | Cortensteel hull, aluminium superstructure                                                                                                                 |
| Dimensions                 | Length overall 15 m Beam 4.08 m Draft 1.36 m                                                                                                               |
| Main Engines               | 2 x Caterpillar C18 driving through ZF gearboxes to fixed pitch propellers.                                                                                |
| Speed                      | Service 18 knots, max 20 knots light ship                                                                                                                  |
| Tank Capacities            | Fuel 3.000 litres<br>Fresh Water 500 litres                                                                                                                |
| Navigation Aids            | DGPS, GPS Compass, 2 x VHF, echosounder, AIS class A, radar with Ais targets, rotating intercom, 2 x searchlight, LED deck lights, 2 x orange flash light. |
| Seating &<br>Accommodation | Eight (+4) passenger seats, UPS power supply, storage areas, toilet, galley, coffee maker, microwave, central heating and airconditioning.                 |
| Equipment                  | Rubber bow fendering, 12 kW generator, mob david, anchor winch.                                                                                            |
| Safety                     | Solas buoys with lines and lights, rescue mob hook, safety stretcher with hoisting kit, mob David, rescue zone, spill kit.                                 |