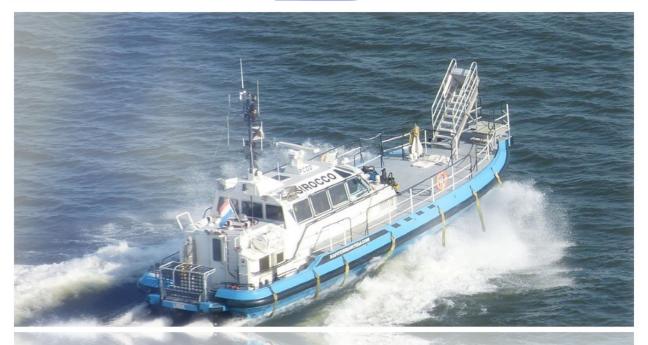

## Fast survey- CTV

| Built                      | 1999 - Engelaer Scheepsbouw B.V Beneden Leeuwen - NL                                                                                                  |
|----------------------------|-------------------------------------------------------------------------------------------------------------------------------------------------------|
| Classification             | ABS A1 launch - Dutch flag - NSI 30nm -15 persons                                                                                                     |
| Dimensions                 | Length overall 21.17m Beam 5,5m Draft 1.0m                                                                                                            |
| Main Engines               | 2 x Caterpillar 3412 E DI-TA engines, each 965 bhp at 2100 rpm, driving through ZF gearboxes to oversized Hamilton jets                               |
| Speed                      | Maximum 28 knots (light ship) Cruising 21 knots                                                                                                       |
| Tank Capacities            | Fuel 3.500 litres<br>Fresh Water 500 litres                                                                                                           |
| Navigation Aids            | Magnetic and gyro compasses, GPS, GMDSS A1, 2 x VHF DSC, radar, electronic chart display, echosounder, Navtex, telephone, AIS, autopilot, Epirb, Sart |
| Seating &<br>Accommodation | Individual passenger seating for up to 13 seats, storage areas, WC, galley, climate controlled.                                                       |
| Equipment                  | Construction for heavy impact and rubber fendering all around vessel.                                                                                 |
|                            | Hydraulic MOB platform at the stern.                                                                                                                  |
|                            | Safety railing all around with boarding openings at the sides and front.                                                                              |
|                            | Onan silenced keel cooled 13.5 kw generator set                                                                                                       |
|                            | Moonpool for survey equipment / survey desk in bridge                                                                                                 |
|                            | Bow converted for landing agains windfarm foundations.                                                                                                |