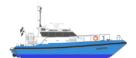

## Fast survey- CTV

| Built                      | 1999 - Engelaer Scheepsbouw B.V Beneden Leeuwen - NL                                                                                                  |
|----------------------------|-------------------------------------------------------------------------------------------------------------------------------------------------------|
| Classification             | ABS A1 launch - Dutch flag - NSI 30nm -15 persons                                                                                                     |
| Dimensions                 | Length overall 21.17m Beam 5,5m Draft 1.0m                                                                                                            |
| Main Engines               | 2 x Caterpillar 3412 E DI-TA engines, each 965 bhp at 2100 rpm, driving through ZF gearboxes to oversized Hamilton jets                               |
| Speed                      | Maximum 28 knots (light ship) Cruising 21 knots                                                                                                       |
| Tank Capacities            | Fuel 3.500 litres<br>Fresh Water 500 litres                                                                                                           |
| Navigation Aids            | Magnetic and gyro compasses, GPS, GMDSS A1, 2 x VHF DSC, radar, electronic chart display, echosounder, Navtex, telephone, AIS, autopilot, Epirb, Sart |
| Seating &<br>Accommodation | Individual passenger seating for up to 13 seats, storage areas, WC, galley, climate controlled.                                                       |
| Equipment                  | Construction for heavy impact and rubber fendering all around vessel.                                                                                 |
|                            | Hydraulic MOB platform at the stern.                                                                                                                  |
|                            | Safety railing all around with boarding openings at the sides and front.                                                                              |
|                            | Onan silenced keel cooled 13.5 kw generator set                                                                                                       |
|                            | Moonpool for survey equipment / survey desk in bridge                                                                                                 |
|                            | Bow converted for landing agains windfarm foundations.                                                                                                |