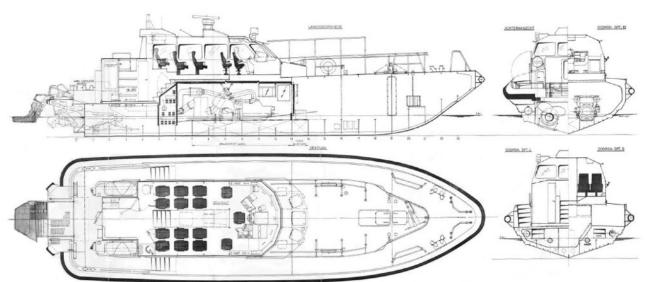

## Fast survey- CTV

| Built                      | 1999 - Engelaer Scheepsbouw B.V Beneden Leeuwen - NL                                                                                                  |
|----------------------------|-------------------------------------------------------------------------------------------------------------------------------------------------------|
| Classification             | ABS A1 launch - Dutch flag - NSI 30nm -15 persons                                                                                                     |
| Dimensions                 | Length overall 21.17m Beam 5,5m Draft 1.0m                                                                                                            |
| Main Engines               | 2 x Caterpillar 3412 E DI-TA engines, each 965 bhp at 2100 rpm, driving through ZF gearboxes to oversized Hamilton jets                               |
| Speed                      | Maximum 28 knots (light ship) Cruising 21 knots                                                                                                       |
| Tank Capacities            | Fuel 3.500 litres<br>Fresh Water 500 litres                                                                                                           |
| Navigation Aids            | Magnetic and gyro compasses, GPS, GMDSS A1, 2 x VHF DSC, radar, electronic chart display, echosounder, Navtex, telephone, AIS, autopilot, Epirb, Sart |
| Seating &<br>Accommodation | Individual passenger seating for up to 13 seats, storage areas, WC, galley, climate controlled.                                                       |
| Equipment                  | Construction for heavy impact and rubber fendering all around vessel.                                                                                 |
|                            | Hydraulic MOB platform at the stern.                                                                                                                  |
|                            | Safety railing all around with boarding openings at the sides and front.                                                                              |
|                            | Onan silenced keel cooled 13.5 kw generator set                                                                                                       |
|                            | Moonpool for survey equipment / survey desk in bridge                                                                                                 |
|                            | Bow converted for landing agains windfarm foundations.                                                                                                |