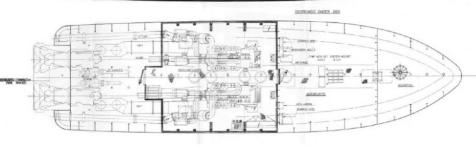

## Fast survey- CTV

| Built                      | 1999 - Engelaer Scheepsbouw B.V Beneden Leeuwen - NL                                                                                                  |
|----------------------------|-------------------------------------------------------------------------------------------------------------------------------------------------------|
| Classification             | ABS A1 launch - Dutch flag - NSI 30nm -15 persons                                                                                                     |
| Dimensions                 | Length overall 21.17m Beam 5,5m Draft 1.0m                                                                                                            |
| Main Engines               | 2 x Caterpillar 3412 E DI-TA engines, each 965 bhp at 2100 rpm, driving through ZF gearboxes to oversized Hamilton jets                               |
| Speed                      | Maximum 28 knots (light ship) Cruising 21 knots                                                                                                       |
| Tank Capacities            | Fuel 3.500 litres<br>Fresh Water 500 litres                                                                                                           |
| Navigation Aids            | Magnetic and gyro compasses, GPS, GMDSS A1, 2 x VHF DSC, radar, electronic chart display, echosounder, Navtex, telephone, AIS, autopilot, Epirb, Sart |
| Seating &<br>Accommodation | Individual passenger seating for up to 13 seats, storage areas, WC, galley, climate controlled.                                                       |
| Equipment                  | Construction for heavy impact and rubber fendering all around vessel.                                                                                 |
|                            | Hydraulic MOB platform at the stern.                                                                                                                  |
|                            | Safety railing all around with boarding openings at the sides and front.                                                                              |
|                            | Onan silenced keel cooled 13.5 kw generator set                                                                                                       |
|                            | Moonpool for survey equipment / survey desk in bridge                                                                                                 |
|                            | Bow converted for landing agains windfarm foundations.                                                                                                |