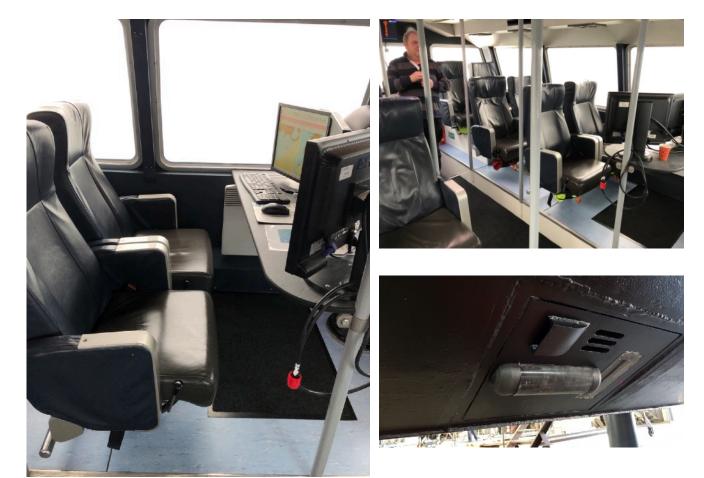

## Fast survey- CTV

| Built                      | 1999 - Engelaer Scheepsbouw B.V Beneden Leeuwen - NL                                                                                                  |
|----------------------------|-------------------------------------------------------------------------------------------------------------------------------------------------------|
| Classification             | ABS A1 launch - Dutch flag - NSI 30nm -15 persons                                                                                                     |
| Dimensions                 | Length overall 21.17m Beam 5,5m Draft 1.0m                                                                                                            |
| Main Engines               | 2 x Caterpillar 3412 E DI-TA engines, each 965 bhp at 2100 rpm, driving through ZF gearboxes to oversized Hamilton jets                               |
| Speed                      | Maximum 28 knots (light ship) Cruising 21 knots                                                                                                       |
| Tank Capacities            | Fuel 3.500 litres<br>Fresh Water 500 litres                                                                                                           |
| Navigation Aids            | Magnetic and gyro compasses, GPS, GMDSS A1, 2 x VHF DSC, radar, electronic chart display, echosounder, Navtex, telephone, AIS, autopilot, Epirb, Sart |
| Seating &<br>Accommodation | Individual passenger seating for up to 13 seats, storage areas, WC, galley, climate controlled.                                                       |
| Equipment                  | Construction for heavy impact and rubber fendering all around vessel.                                                                                 |
|                            | Hydraulic MOB platform at the stern.                                                                                                                  |
|                            | Safety railing all around with boarding openings at the sides and front.                                                                              |
|                            | Onan silenced keel cooled 13.5 kw generator set                                                                                                       |
|                            | Moonpool for survey equipment / survey desk in bridge                                                                                                 |
|                            | Bow converted for landing agains windfarm foundations.                                                                                                |