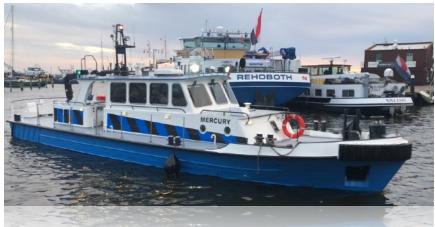

| Built                   | The Netherlands                                                                                                                                                                                                                             |
|-------------------------|---------------------------------------------------------------------------------------------------------------------------------------------------------------------------------------------------------------------------------------------|
| Building material       | Cortensteel hull, aluminium superstructure                                                                                                                                                                                                  |
| Dimensions              | Length overall 17.95 m Beam 4.28 m Draft 1.15 m                                                                                                                                                                                             |
| Main Engines            | 2 x John Deere 6081, each 250 bhp at 1800 rpm, driving through Twin Disc PTO to Schottel SRP 130 units.                                                                                                                                     |
| Speed                   | Cruise 20 km/h, intervention max 35 km/h light ship                                                                                                                                                                                         |
| Tank Capacities         | Fuel 1.500 litres Fresh Water 500 litres                                                                                                                                                                                                    |
| Navigation Aids         | DGPS, GPS Compass, 3 x VHF, echosounder, AIS class A, radar with Ais targets, rotating intercom, 2 x searchlight, LED deck lights, 2 x orange flash light, Nav software: Timezero + Seapro guard.                                           |
| Seating & Accommodation | Workspace with seating for six persons, UPS power supply, USB charge ports, night lighting on workspace, mob phone, internet (wifi + ethernet) storage areas, toilet, galley, coffee maker, microwave, central heating and airconditioning. |
| Equipment               | Rubber bow fendering, 12 kW gen set, hydraulic mob crane, capstan.                                                                                                                                                                          |
| Safety                  | Solas buoys with lines and lights, rescue mob hook, safety stretcher with hoisting kit, AED, life jackets, survival suits, rescue zone ps + sb, spill kit.                                                                                  |