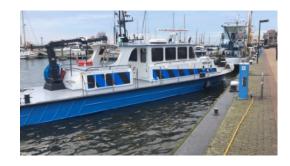

| Built                   | The Netherlands                                                                                                                                                                                                                             |
|-------------------------|---------------------------------------------------------------------------------------------------------------------------------------------------------------------------------------------------------------------------------------------|
| Building material       | Cortensteel hull, aluminium superstructure                                                                                                                                                                                                  |
| Dimensions              | Length overall 17.95 m Beam 4.28 m Draft 1.15 m                                                                                                                                                                                             |
| Main Engines            | 2 x John Deere 6081, each 250 bhp at 1800 rpm, driving through Twin Disc PTO to Schottel SRP 130 units.                                                                                                                                     |
| Speed                   | Cruise 20 km/h, intervention max 35 km/h light ship                                                                                                                                                                                         |
| Tank Capacities         | Fuel 1.500 litres Fresh Water 500 litres                                                                                                                                                                                                    |
| Navigation Aids         | DGPS, GPS Compass, 3 x VHF, echosounder, AIS class A, radar with Ais targets, rotating intercom, 2 x searchlight, LED deck lights, 2 x orange flash light, Nav software: Timezero + Seapro guard.                                           |
| Seating & Accommodation | Workspace with seating for six persons, UPS power supply, USB charge ports, night lighting on workspace, mob phone, internet (wifi + ethernet) storage areas, toilet, galley, coffee maker, microwave, central heating and airconditioning. |
| Equipment               | Rubber bow fendering, 12 kW gen set, hydraulic mob crane, capstan.                                                                                                                                                                          |
| Safety                  | Solas buoys with lines and lights, rescue mob hook, safety stretcher with hoisting kit, AED, life jackets, survival suits, rescue zone ps + sb, spill kit.                                                                                  |