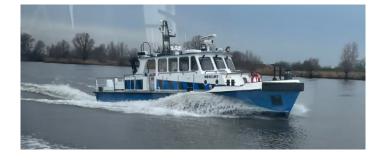

| Built                   | The Netherlands                                                                                                                                                                                                                             |
|-------------------------|---------------------------------------------------------------------------------------------------------------------------------------------------------------------------------------------------------------------------------------------|
| Building material       | Cortensteel hull, aluminium superstructure                                                                                                                                                                                                  |
| Dimensions              | Length overall 17.95 m Beam 4.28 m Draft 1.15 m                                                                                                                                                                                             |
| Main Engines            | 2 x John Deere 6081, each 250 bhp at 1800 rpm, driving through Twin Disc PTO to Schottel SRP 130 units.                                                                                                                                     |
| Speed                   | Cruise 20 km/h, intervention max 35 km/h light ship                                                                                                                                                                                         |
| Tank Capacities         | Fuel 1.500 litres Fresh Water 500 litres                                                                                                                                                                                                    |
| Navigation Aids         | DGPS, GPS Compass, 3 x VHF, echosounder, AIS class A, radar with Ais targets, rotating intercom, 2 x searchlight, LED deck lights, 2 x orange flash light, Nav software: Timezero + Seapro guard.                                           |
| Seating & Accommodation | Workspace with seating for six persons, UPS power supply, USB charge ports, night lighting on workspace, mob phone, internet (wifi + ethernet) storage areas, toilet, galley, coffee maker, microwave, central heating and airconditioning. |
| Equipment               | Rubber bow fendering, 12 kW gen set, hydraulic mob crane, capstan.                                                                                                                                                                          |
| Safety                  | Solas buoys with lines and lights, rescue mob hook, safety stretcher with hoisting kit, AED, life jackets, survival suits, rescue zone ps + sb, spill kit.                                                                                  |