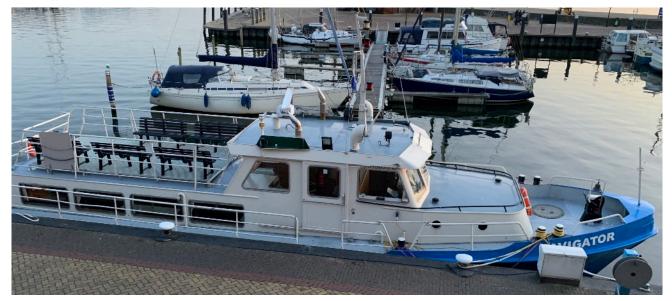

## Passenger vessel **NAVIGATOR**

| General                    |                                       | Deck                  |                        |
|----------------------------|---------------------------------------|-----------------------|------------------------|
| Build                      | Gebr. Akerboom NL                     |                       |                        |
| Material                   | Steel hull / Aluminium superstructure |                       |                        |
| Flag                       | NL                                    |                       |                        |
| Class Society and notation | ILenT zone 2,3 en 4                   |                       |                        |
| Passengers                 | 75 max. according certificate         |                       |                        |
| Principle Dimensions       |                                       | Bunkers               |                        |
| Length                     | 17,75 m                               | Fuel oil              | 1500 liter             |
| Breadth                    | 4,30 m                                | Fresh water           | 250 liter              |
| Draft                      | 1,7 m                                 |                       |                        |
|                            |                                       |                       |                        |
| Machinery & Propulsion     |                                       | Bridge / accomodation |                        |
| Total power output         | 400 bhp                               | Navigation equipment  | According class        |
| Main engines               | 2 x Volvo Penta                       |                       |                        |
| Propulsion system          | Twin propellers                       | Passengers seatings   | 26 inside / 15 outside |
|                            |                                       | Safety equipment      | According class        |
| Speed                      | 10 knots                              |                       |                        |
|                            |                                       | Galley / toilet       |                        |