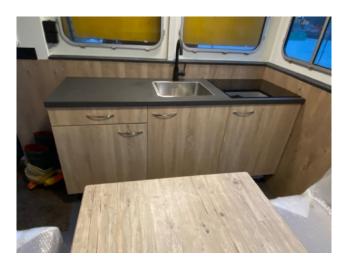

| Built / Converted       | 1984 / 2021 - The Netherlands                                                                                                                                                 |
|-------------------------|-------------------------------------------------------------------------------------------------------------------------------------------------------------------------------|
| Classification          | Inland Dutch ILenT, CBB with push certificate                                                                                                                                 |
| Dimensions              | Length overall 14.50 m Beam 7.0 m Draft 1.0 m, Deck Space 30 m2                                                                                                               |
| Main Engines            | 2 x 375hp (reduced to 250 hp) driving Schottel SRP 150 units through ZF gearboxes.                                                                                            |
| Speed                   | 14 km/h                                                                                                                                                                       |
| Tank Capacities         | Fuel 2 x 4.500 litres aft + 1 x 4.300 litres fore (with pump) Fresh Water 1.500 litres                                                                                        |
| Navigation Aids         | GPS, 2 x VHF, echosounder, AIS.                                                                                                                                               |
| Seating & Accommodation | Storage areas, WC, shower, galley, two single cabins.                                                                                                                         |
| Equipment               | Rubber bow fendering. Keel cooled 25 kw generator set, 2 x coupling winches, height adjustable wheelhouse, hydraulic crane Atlas 190.2E, 1.000 kg @ 14.4 m (radio controlled) |