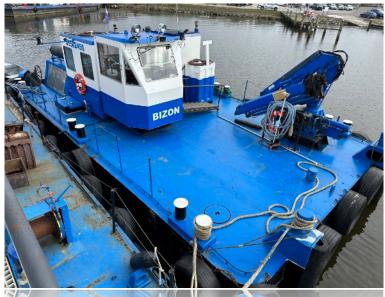

| Built / Converted       | 1984 / 2021 - The Netherlands                                                                                                                                                 |
|-------------------------|-------------------------------------------------------------------------------------------------------------------------------------------------------------------------------|
| Classification          | Inland Dutch ILenT, CBB with push certificate                                                                                                                                 |
| Dimensions              | Length overall 14.50 m Beam 7.0 m Draft 1.0 m, Deck Space 30 m2                                                                                                               |
| Main Engines            | 2 x 375hp (reduced to 250 hp) driving Schottel SRP 150 units through ZF gearboxes.                                                                                            |
| Speed                   | 14 km/h                                                                                                                                                                       |
| Tank Capacities         | Fuel 2 x 4.500 litres aft + 1 x 4.300 litres fore (with pump) Fresh Water 1.500 litres                                                                                        |
| Navigation Aids         | GPS, 2 x VHF, echosounder, AIS.                                                                                                                                               |
| Seating & Accommodation | Storage areas, WC, shower, galley, two single cabins.                                                                                                                         |
| Equipment               | Rubber bow fendering. Keel cooled 25 kw generator set, 2 x coupling winches, height adjustable wheelhouse, hydraulic crane Atlas 190.2E, 1.000 kg @ 14.4 m (radio controlled) |

## Workboat **BIZON**