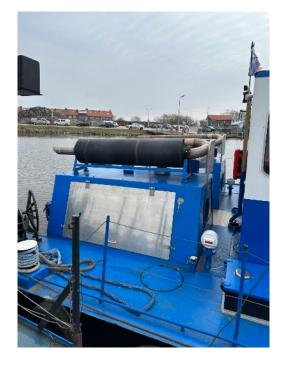

| Built / Converted       | 1984 / 2021 - The Netherlands                                                                                                                                                 |
|-------------------------|-------------------------------------------------------------------------------------------------------------------------------------------------------------------------------|
| Classification          | Inland Dutch ILenT, CBB with push certificate                                                                                                                                 |
| Dimensions              | Length overall 14.50 m Beam 7.0 m Draft 1.0 m, Deck Space 30 m2                                                                                                               |
| Main Engines            | 2 x 375hp (reduced to 250 hp) driving Schottel SRP 150 units through ZF gearboxes.                                                                                            |
| Speed                   | 14 km/h                                                                                                                                                                       |
| Tank Capacities         | Fuel 2 x 4.500 litres aft + 1 x 4.300 litres fore (with pump) Fresh Water 1.500 litres                                                                                        |
| Navigation Aids         | GPS, 2 x VHF, echosounder, AIS.                                                                                                                                               |
| Seating & Accommodation | Storage areas, WC, shower, galley, two single cabins.                                                                                                                         |
| Equipment               | Rubber bow fendering. Keel cooled 25 kw generator set, 2 x coupling winches, height adjustable wheelhouse, hydraulic crane Atlas 190.2E, 1.000 kg @ 14.4 m (radio controlled) |