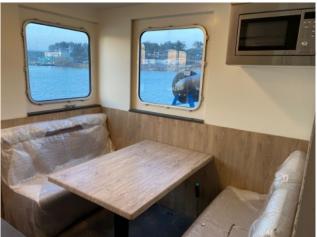

| Built / Converted       | 1984 / 2021 - The Netherlands                                                                                                                                                 |
|-------------------------|-------------------------------------------------------------------------------------------------------------------------------------------------------------------------------|
| Classification          | Inland Dutch ILenT, CBB with push certificate                                                                                                                                 |
| Dimensions              | Length overall 14.50 m Beam 7.0 m Draft 1.0 m, Deck Space 30 m2                                                                                                               |
| Main Engines            | 2 x 375hp (reduced to 250 hp) driving Schottel SRP 150 units through ZF gearboxes.                                                                                            |
| Speed                   | 14 km/h                                                                                                                                                                       |
| Tank Capacities         | Fuel 2 x 4.500 litres aft + 1 x 4.300 litres fore (with pump) Fresh Water 1.500 litres                                                                                        |
| Navigation Aids         | GPS, 2 x VHF, echosounder, AIS.                                                                                                                                               |
| Seating & Accommodation | Storage areas, WC, shower, galley, two single cabins.                                                                                                                         |
| Equipment               | Rubber bow fendering. Keel cooled 25 kw generator set, 2 x coupling winches, height adjustable wheelhouse, hydraulic crane Atlas 190.2E, 1.000 kg @ 14.4 m (radio controlled) |