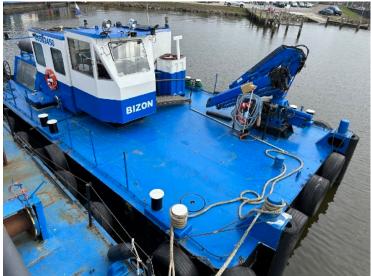

| Built / Converted       | 1984 / 2021 - The Netherlands                                                                                                                                                 |
|-------------------------|-------------------------------------------------------------------------------------------------------------------------------------------------------------------------------|
| Classification          | Inland Dutch ILenT, CBB with push certificate                                                                                                                                 |
| Dimensions              | Length overall 14.50 m Beam 7.0 m Draft 1.0 m, Deck Space 30 m2                                                                                                               |
| Main Engines            | 2 x 375hp (reduced to 250 hp) driving Schottel SRP 150 units through ZF gearboxes.                                                                                            |
| Speed                   | 14 km/h                                                                                                                                                                       |
| Tank Capacities         | Fuel 2 x 4.500 litres aft + 1 x 4.300 litres fore (with pump) Fresh Water 1.500 litres                                                                                        |
| Navigation Aids         | GPS, 2 x VHF, echosounder, AIS.                                                                                                                                               |
| Seating & Accommodation | Storage areas, WC, shower, galley, two single cabins.                                                                                                                         |
| Equipment               | Rubber bow fendering. Keel cooled 25 kw generator set, 2 x coupling winches, height adjustable wheelhouse, hydraulic crane Atlas 190.2E, 1.000 kg @ 14.4 m (radio controlled) |

## Workboat **BIZON**