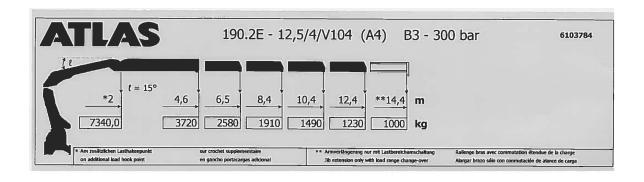

| Built / Converted       | 1984 / 2021 - The Netherlands                                                                                                                                                 |
|-------------------------|-------------------------------------------------------------------------------------------------------------------------------------------------------------------------------|
| Classification          | Inland Dutch ILenT, CBB with push certificate                                                                                                                                 |
| Dimensions              | Length overall 14.50 m Beam 7.0 m Draft 1.0 m, Deck Space 30 m2                                                                                                               |
| Main Engines            | 2 x 375hp (reduced to 250 hp) driving Schottel SRP 150 units through ZF gearboxes.                                                                                            |
| Speed                   | 14 km/h                                                                                                                                                                       |
| Tank Capacities         | Fuel 2 x 4.500 litres aft + 1 x 4.300 litres fore (with pump) Fresh Water 1.500 litres                                                                                        |
| Navigation Aids         | GPS, 2 x VHF, echosounder, AIS.                                                                                                                                               |
| Seating & Accommodation | Storage areas, WC, shower, galley, two single cabins.                                                                                                                         |
| Equipment               | Rubber bow fendering. Keel cooled 25 kw generator set, 2 x coupling winches, height adjustable wheelhouse, hydraulic crane Atlas 190.2E, 1.000 kg @ 14.4 m (radio controlled) |