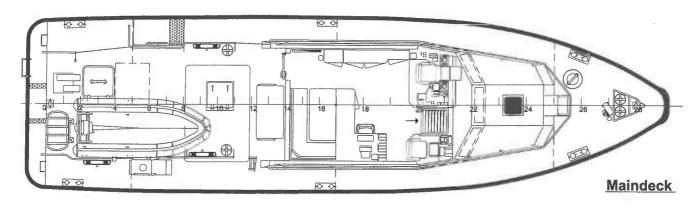

**Below maindeck** 

Electrical equipment

Onan, MDKAE 16 kVA, 230V / 400V Generator set Capacity

Deck lay-out

1x 65 kg H.H.P. Pool N + 75m chain Rubbylene 100 mm De Jong lift 1.7 3H 1.7 tm Anchor equipment : Fendering Hydraulic crane