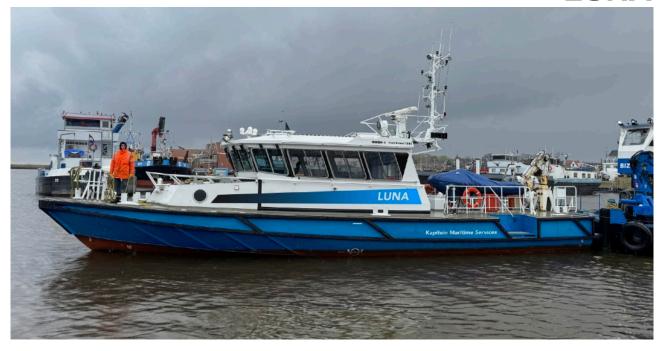

## **LUNA**

| Built                   | Damen Gorinchem, Damen Stan Patrol 1800                                                                                                                                                           |
|-------------------------|---------------------------------------------------------------------------------------------------------------------------------------------------------------------------------------------------|
| Classification          | Bureau Veritas Coastal waters, Dutch ILenT 15 miles offshore.                                                                                                                                     |
| Dimensions              | Length overall 18.80m Beam 5.25m Draft 1.25m                                                                                                                                                      |
| Main Engines            | 2 x MTU 8V 183 TE92 engines, each 605 bhp at 2300 rpm, driving through ZF gearboxes to fixed pitch (CuAlNi) propellers. (Incl. trolling valves)                                                   |
| Speed                   | Maximum 22 knots (light ship) Cruising 18 knots                                                                                                                                                   |
| Tank Capacities         | Fuel 2.500 liter Fresh Water 220 liter Waste water 350 liter Dirty oil 380 liter                                                                                                                  |
| Navigation Aids         | Magnetic and GPS compasses, GPS, GMDSS A1, 2 x VHF DSC, radar, electronic chart display, echosounder, Navtex, AIS, autopilot, Epirb, sart.                                                        |
| Seating & Accommodation | Large wheelhouse with seating and several workplaces for survey, VTS etc. aftdeck area with hydraulic crane for efficient cargo transfer., storage areas, WC, shower, galley, climate controlled. |
| Equipment               | Rubber bow fendering and lowered boarding platform with safety railings. Onan silenced keel cooled 13.5 kw generator set, fassi hydraulic crane, fast intervention rib.                           |

## LUNA Damen Stan Patrol 1800 "P 64"

General

548901 Yard no. Hull material aluminium aluminium May 2000 Superstructure Year of delivery Basic functions Patrol Boat Classification N.S.I.

Coastal Waters upto 15 nm offshore