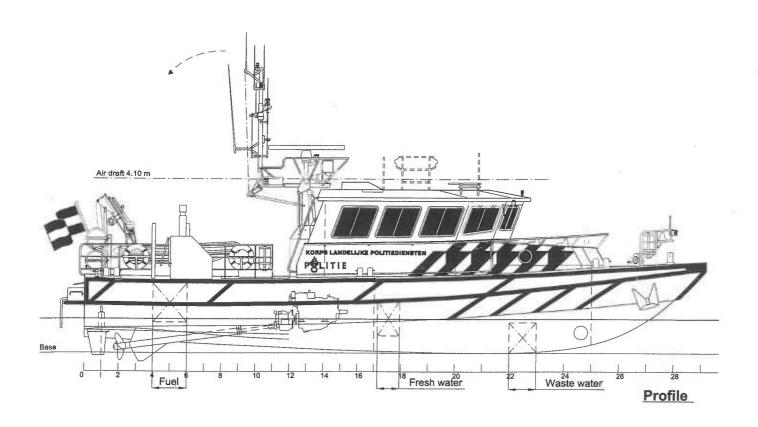

## LUNA Damen Stan Patrol 1800 "P 64"

General

548901 Yard no. Hull material aluminium aluminium May 2000 Superstructure Year of delivery Basic functions Patrol Boat Classification N.S.I.

Coastal Waters upto 15 nm offshore

**Bureau Veritas** 

I 3/3 E ★ Special Service / Police Boat Coastal Water Service • MACH

Dutch

**Dimensions** 

Flag

Length o.a. 18.80 Beam o.a. Depth at sides 5.25 2.20 m Draught aft

Tank capacities

2.49 0.22 0.35 0.38 m<sub>3</sub> m<sub>3</sub> m<sub>3</sub> m<sup>3</sup> Fuel oil Fresh water Waste water Dirty oil

Performances (trials)

: 21.6 knots

Propulsion system
Main engines : 2x MTU

2x MTU 8V 183 TE92 890 bkW (1210 bhp) at 2300 rpm 2x ZF IRM 350A (incl. trolling valves) 2x CuAlNi fixed pitch propellers Total power Gearboxes Propellers