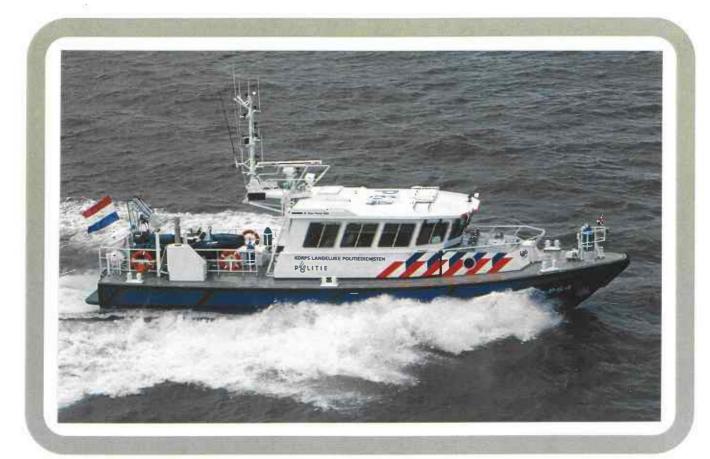

## **LUNA**

| Built                   | Damen Gorinchem, Damen Stan Patrol 1800                                                                                                                                                           |
|-------------------------|---------------------------------------------------------------------------------------------------------------------------------------------------------------------------------------------------|
| Classification          | Bureau Veritas Coastal waters, Dutch ILenT 15 miles offshore.                                                                                                                                     |
| Dimensions              | Length overall 18.80m Beam 5.25m Draft 1.25m                                                                                                                                                      |
| Main Engines            | 2 x MTU 8V 183 TE92 engines, each 605 bhp at 2300 rpm, driving through ZF gearboxes to fixed pitch (CuAlNi) propellers. (Incl. trolling valves)                                                   |
| Speed                   | Maximum 22 knots (light ship) Cruising 18 knots                                                                                                                                                   |
| Tank Capacities         | Fuel 2.500 liter Fresh Water 220 liter Waste water 350 liter Dirty oil 380 liter                                                                                                                  |
| Navigation Aids         | Magnetic and GPS compasses, GPS, GMDSS A1, 2 x VHF DSC, radar, electronic chart display, echosounder, Navtex, AIS, autopilot, Epirb, sart.                                                        |
| Seating & Accommodation | Large wheelhouse with seating and several workplaces for survey, VTS etc. aftdeck area with hydraulic crane for efficient cargo transfer., storage areas, WC, shower, galley, climate controlled. |
| Equipment               | Rubber bow fendering and lowered boarding platform with safety railings. Onan silenced keel cooled 13.5 kw generator set, fassi hydraulic crane, fast intervention rib.                           |

## LUNA Damen Stan Patrol 1800 "P 64"

General

548901 Yard no. Hull material aluminium aluminium May 2000 Superstructure Year of delivery Basic functions Patrol Boat Classification N.S.I.

Coastal Waters upto 15 nm offshore

**Bureau Veritas** 

I 3/3 E ★ Special Service / Police Boat Coastal Water Service • MACH

Dutch

**Dimensions** 

Flag

Length o.a. 18.80 Beam o.a. Depth at sides 5.25 2.20 m Draught aft

Tank capacities

2.49 0.22 0.35 0.38 m<sub>3</sub> m<sub>3</sub> m<sub>3</sub> m<sup>3</sup> Fuel oil Fresh water Waste water Dirty oil