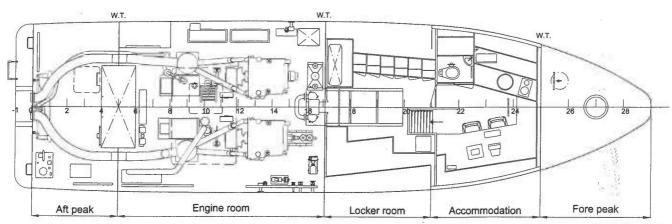

**Below maindeck** 

Auxiliary systems

SIHI 1x 37 m<sup>3</sup>/hr and 1x 16 m<sup>3</sup>/hr 1x 10,000 m<sup>3</sup>/hr Bilge pumps E.R. ventilation Fire fighting FM 200 system engine room Promac, 18kW

Bow thruster

Life saving equipment